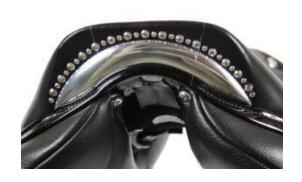

### **OPTIONAL ADDITIONS**

SWAROVSKI CRYSTAL DETAILING

DRESSAGE DESIGNER "ON FIRE"

CARBON CANTLE PLATE RED LEATHER FILLED LOGO

STITCHED DESIGN ON BACK AND FLAPS

EMBOSSED CANTLE PLATE