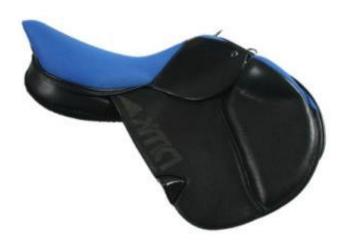

### **DMK**

- WOW TREE
- SHOCK ABSORBING PANELS
- POINTLESS PANEL SYSTEM –
   NO PRESSURE POINTS FROM TREE
   OR STIRRUP BAR
- INTERCHANGEABLE HEAD PLATES
- LIGHTWEIGHT LITEX MATERIAL OPTION

DMK SHOW JUMPING STYLE DUAL FLAP FORWARD CUT PRO

DMK SHOW JUMPING STYLE DUAL FLAP FORWARD CUT PRO

DMK CROSS COUNTRY STYLE
MONO FLAP TAPNER FIXED BLOCK

DMK CROSS COUNTRY STYLE MONO FLAP WEDGE BLOCK