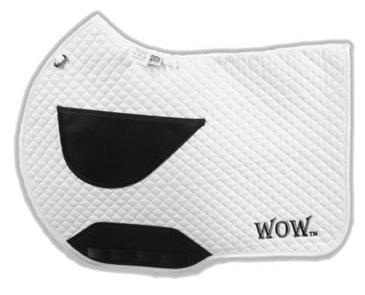

### **ACCESSORIES**

**WOW STIRRUP SLIPPERS** 

HALF PAD

COTTON SADDLE CLOTH WITH POCKETS AND WEARSTRIP

STIRRUP LEATHERS

RID'UP SAFETY STIRRUPS