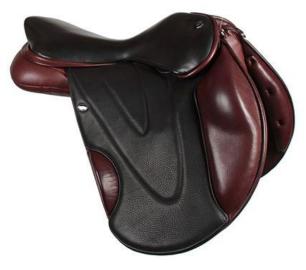

# **CLASSIQUE**

- WOW TREE
- TRADITIONAL APPEARANCE
- WOOL FLOCKING PANELS
- POINTLESS PANEL SYSTEM –
   NO PRESSURE POINTS FROM TREE
   OR STIRRUP BAR
- INTERCHANGEABLE HEAD PLATES

**CLASSIQUE JUMPING** 

CLASSIQUE DRESSAGE FIXED BLOCK

**CLASSIQUE GP** 

CLASSIQUE DRESSAGE MOVABLE BLOCK