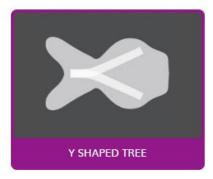

### **DMK**

- WOW TREE
- SHOCK ABSORBING PANELS
- POINTLESS PANEL SYSTEM –
   NO PRESSURE POINTS FROM TREE
   OR STIRRUP BAR
- INTERCHANGEABLE HEAD PLATES
- LIGHTWEIGHT LITEX MATERIAL OPTION

DMK SHOW JUMPING STYLE DUAL FLAP FORWARD CUT PRO

## **EDGE**

- WOW TREE
- TRADITIONAL APPEARANCE
- FLAIR PANELS
- POINTLESS PANEL SYSTEM –
   NO PRESSURE POINTS FROM TREE
   OR STIRRUP BAR
- INTERCHANGEABLE HEAD PLATES

THE EDGE SHOWING

THE EDGE DRESSAGE

# **CLASSIQUE**

- WOW TREE
- TRADITIONAL APPEARANCE
- WOOL FLOCKING PANELS
- POINTLESS PANEL SYSTEM –
   NO PRESSURE POINTS FROM TREE
   OR STIRRUP BAR
- INTERCHANGEABLE HEAD PLATES

**CLASSIQUE JUMPING** 