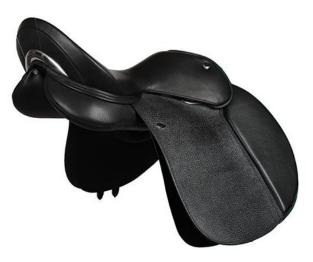

#### **JUMPING**

FLAT SEAT
COUNTRY PAUL TAPNER SPECIAL FLAPS WITH CALF

CONTINENTAL SEAT CONTINENTAL FLAPS

FLAT SEAT
JUMPING FIXED BLOCK FLAPS

CONTINENTAL SEAT
CONTINENTAL FLAPS WITH CALF BLOCK

CONTINENTAL SEAT
CROSS COUNTRY TAPNER FLAPS WITH STITCHED BLOCK

FLAT SEAT
JUMPING MOVABLE BLOCK FLAPS