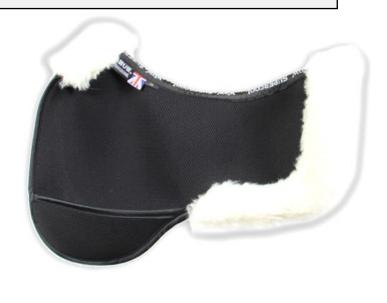

### **ACCESSORIES**

**WOW STIRRUP SLIPPERS** 

HALF PAD

COTTON SADDLE CLOTH WITH POCKETS AND WEARSTRIP

STIRRUP LEATHERS

RID'UP SAFETY STIRRUPS