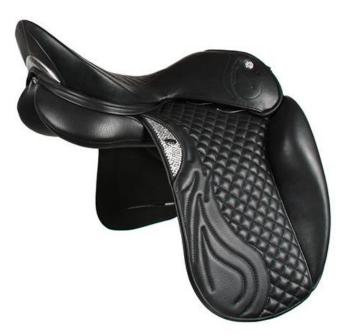

### **OPTIONAL ADDITIONS**

SWAROVSKI CRYSTAL DETAILING

DRESSAGE DESIGNER "ON FIRE"

CARBON CANTLE PLATE RED LEATHER FILLED LOGO

STITCHED DESIGN ON BACK AND FLAPS

EMBOSSED CANTLE PLATE