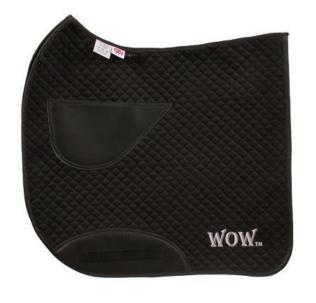

### **ACCESSORIES**

**WOW STIRRUP SLIPPERS** 

HALF PAD

COTTON SADDLE CLOTH WITH POCKETS AND WEARSTRIP

STIRRUP LEATHERS

RID'UP SAFETY STIRRUPS