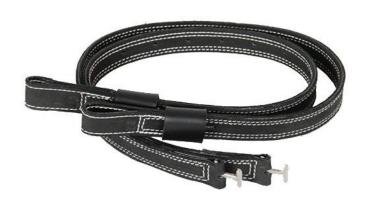

### **ACCESSORIES**

**WOW STIRRUP SLIPPERS** 

HALF PAD

COTTON SADDLE CLOTH WITH POCKETS AND WEARSTRIP

STIRRUP LEATHERS

RID'UP SAFETY STIRRUPS