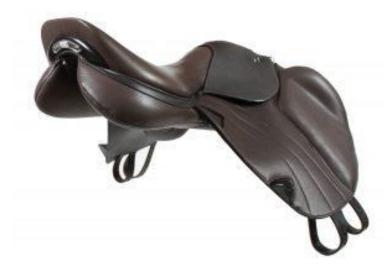

#### **JUMPING**

FLAT SEAT
COUNTRY PAUL TAPNER SPECIAL FLAPS WITH CALF

CONTINENTAL SEAT CONTINENTAL FLAPS

FLAT SEAT
JUMPING FIXED BLOCK FLAPS

CONTINENTAL SEAT
CONTINENTAL FLAPS WITH CALF BLOCK

CONTINENTAL SEAT
CROSS COUNTRY TAPNER FLAPS WITH STITCHED BLOCK

FLAT SEAT
JUMPING MOVABLE BLOCK FLAPS