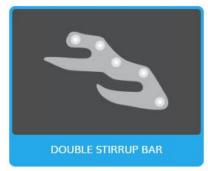

### **DMK**

- WOW TREE
- SHOCK ABSORBING PANELS
- POINTLESS PANEL SYSTEM –
   NO PRESSURE POINTS FROM TREE
   OR STIRRUP BAR
- INTERCHANGEABLE HEAD PLATES
- LIGHTWEIGHT LITEX MATERIAL OPTION

DMK SHOW JUMPING STYLE DUAL FLAP FORWARD CUT PRO

## **EDGE**

- WOW TREE
- TRADITIONAL APPEARANCE
- FLAIR PANELS
- POINTLESS PANEL SYSTEM –
   NO PRESSURE POINTS FROM TREE
   OR STIRRUP BAR
- INTERCHANGEABLE HEAD PLATES

THE EDGE SHOWING

THE EDGE DRESSAGE

# **CLASSIQUE**

- WOW TREE
- TRADITIONAL APPEARANCE
- WOOL FLOCKING PANELS
- POINTLESS PANEL SYSTEM –
   NO PRESSURE POINTS FROM TREE
   OR STIRRUP BAR
- INTERCHANGEABLE HEAD PLATES

**CLASSIQUE JUMPING** 