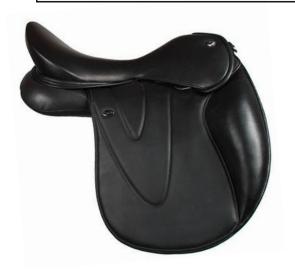

#### **JUMPING**

FLAT SEAT
COUNTRY PAUL TAPNER SPECIAL FLAPS WITH CALF

CONTINENTAL SEAT CONTINENTAL FLAPS

FLAT SEAT
JUMPING FIXED BLOCK FLAPS

CONTINENTAL SEAT
CONTINENTAL FLAPS WITH CALF BLOCK

CONTINENTAL SEAT
CROSS COUNTRY TAPNER FLAPS WITH STITCHED BLOCK