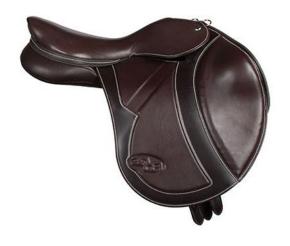

#### **JUMPING**

FLAT SEAT
COUNTRY PAUL TAPNER SPECIAL FLAPS WITH CALF

CONTINENTAL SEAT CONTINENTAL FLAPS

FLAT SEAT
JUMPING FIXED BLOCK FLAPS

CONTINENTAL SEAT
CONTINENTAL FLAPS WITH CALF BLOCK

CONTINENTAL SEAT
CROSS COUNTRY TAPNER FLAPS WITH STITCHED BLOCK