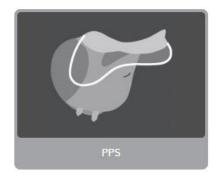

### **DMK**

- WOW TREE
- SHOCK ABSORBING PANELS
- POINTLESS PANEL SYSTEM –
   NO PRESSURE POINTS FROM TREE
   OR STIRRUP BAR
- INTERCHANGEABLE HEAD PLATES
- LIGHTWEIGHT LITEX MATERIAL OPTION

DMK SHOW JUMPING STYLE DUAL FLAP FORWARD CUT PRO

## **EDGE**

- WOW TREE
- TRADITIONAL APPEARANCE
- FLAIR PANELS
- POINTLESS PANEL SYSTEM –
   NO PRESSURE POINTS FROM TREE
   OR STIRRUP BAR
- INTERCHANGEABLE HEAD PLATES

THE EDGE SHOWING

THE EDGE DRESSAGE

# **CLASSIQUE**

- WOW TREE
- TRADITIONAL APPEARANCE
- WOOL FLOCKING PANELS
- POINTLESS PANEL SYSTEM –
   NO PRESSURE POINTS FROM TREE
   OR STIRRUP BAR
- INTERCHANGEABLE HEAD PLATES

**CLASSIQUE JUMPING** 