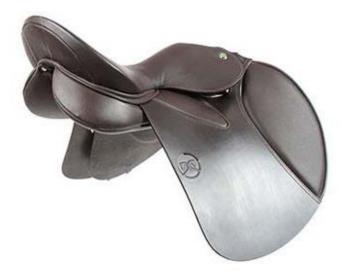

#### **JUMPING**

FLAT SEAT
COUNTRY PAUL TAPNER SPECIAL FLAPS WITH CALF

CONTINENTAL SEAT CONTINENTAL FLAPS

FLAT SEAT
JUMPING FIXED BLOCK FLAPS

CONTINENTAL SEAT
CONTINENTAL FLAPS WITH CALF BLOCK

CONTINENTAL SEAT
CROSS COUNTRY TAPNER FLAPS WITH STITCHED BLOCK