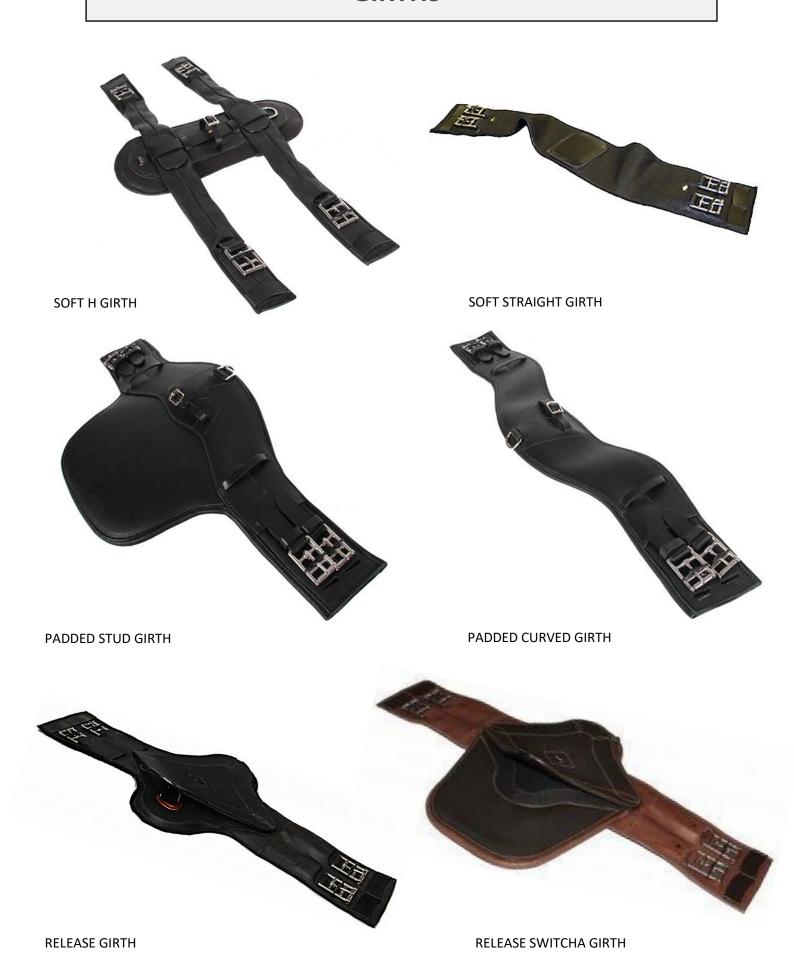

PTION



DMK SHOW JUMPING STYLE DUAL FLAP FORWARD CUT PRO



DMK SHOW JUMPING STYLE DUAL FLAP FORWARD CUT PRO



DMK CROSS COUNTRY STYLE
MONO FLAP TAPNER FIXED BLOCK



DMK CROSS COUNTRY STYLE MONO FLAP WEDGE BLOCK





## **EDGE**

- WOW TREE
- TRADITIONAL APPEARANCE
- FLAIR PANELS
- POINTLESS PANEL SYSTEM –
   NO PRESSURE POINTS FROM TREE
   OR STIRRUP BAR
- INTERCHANGEABLE HEAD PLATES



THE EDGE SHOWING



THE EDGE DRESSAGE



THE EDGE SHOWJUMPER



THE EDGE CLASSIC





# **CLASSIQUE**

- WOW TREE
- TRADITIONAL APPEARANCE
- WOOL FLOCKING PANELS
- POINTLESS PANEL SYSTEM –
   NO PRESSURE POINTS FROM TREE
   OR STIRRUP BAR
- INTERCHANGEABLE HEAD PLATES



**CLASSIQUE JUMPING** 



CLASSIQUE DRESSAGE FIXED BLOCK



**CLASSIQUE GP** 



CLASSIQUE DRESSAGE MOVABLE BLOCK



#### **GIRTHS**



### **ACCESSORIES**



**WOW STIRRUP SLIPPERS** 



HALF PAD



COTTON SADDLE CLOTH WITH POCKETS AND WEARSTRIP





STIRRUP LEATHERS



RID'UP SAFETY STIRRUPS