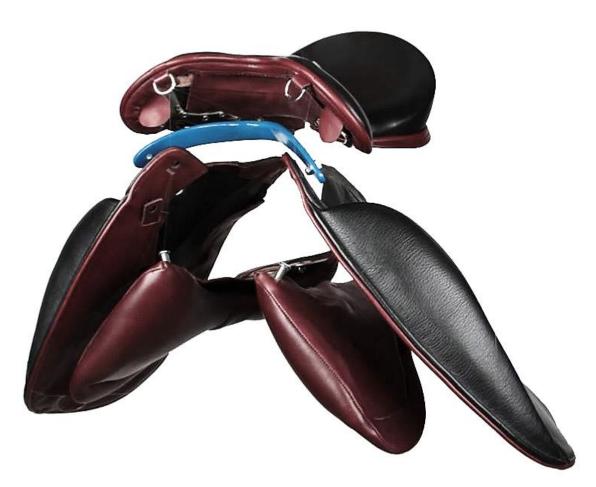

### **DMK**

- WOW TREE
- SHOCK ABSORBING PANELS
- POINTLESS PANEL SYSTEM –
   NO PRESSURE POINTS FROM TREE
   OR STIRRUP BAR
- INTERCHANGEABLE HEAD PLATES
- LIGHTWEIGHT LITEX MATERIAL OPTION

DMK SHOW JUMPING STYLE DUAL FLAP FORWARD CUT PRO

## **EDGE**

- WOW TREE
- TRADITIONAL APPEARANCE
- FLAIR PANELS
- POINTLESS PANEL SYSTEM –
   NO PRESSURE POINTS FROM TREE
   OR STIRRUP BAR
- INTERCHANGEABLE HEAD PLATES

THE EDGE SHOWING

THE EDGE DRESSAGE

# **CLASSIQUE**

- WOW TREE
- TRADITIONAL APPEARANCE
- WOOL FLOCKING PANELS
- POINTLESS PANEL SYSTEM –
   NO PRESSURE POINTS FROM TREE
   OR STIRRUP BAR
- INTERCHANGEABLE HEAD PLATES

**CLASSIQUE JUMPING** 