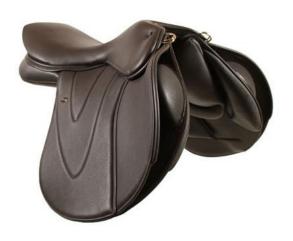

#### **JUMPING**

FLAT SEAT
COUNTRY PAUL TAPNER SPECIAL FLAPS WITH CALF

CONTINENTAL SEAT CONTINENTAL FLAPS

FLAT SEAT
JUMPING FIXED BLOCK FLAPS

CONTINENTAL SEAT
CONTINENTAL FLAPS WITH CALF BLOCK

CONTINENTAL SEAT
CROSS COUNTRY TAPNER FLAPS WITH STITCHED BLOCK

FLAT SEAT
JUMPING MOVABLE BLOCK FLAPS