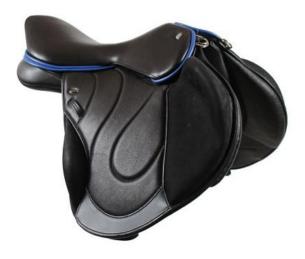

### **DMK**

- WOW TREE
- SHOCK ABSORBING PANELS
- POINTLESS PANEL SYSTEM –
   NO PRESSURE POINTS FROM TREE
   OR STIRRUP BAR
- INTERCHANGEABLE HEAD PLATES
- LIGHTWEIGHT LITEX MATERIAL OPTION

DMK SHOW JUMPING STYLE DUAL FLAP FORWARD CUT PRO

DMK SHOW JUMPING STYLE DUAL FLAP FORWARD CUT PRO

DMK CROSS COUNTRY STYLE
MONO FLAP TAPNER FIXED BLOCK

DMK CROSS COUNTRY STYLE MONO FLAP WEDGE BLOCK