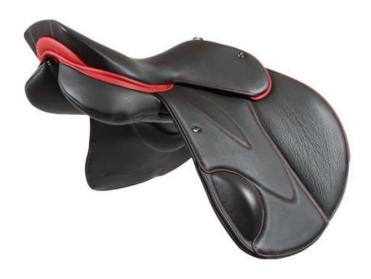

#### **JUMPING**

FLAT SEAT
COUNTRY PAUL TAPNER SPECIAL FLAPS WITH CALF

CONTINENTAL SEAT CONTINENTAL FLAPS

FLAT SEAT
JUMPING FIXED BLOCK FLAPS

CONTINENTAL SEAT
CONTINENTAL FLAPS WITH CALF BLOCK

CONTINENTAL SEAT
CROSS COUNTRY TAPNER FLAPS WITH STITCHED BLOCK